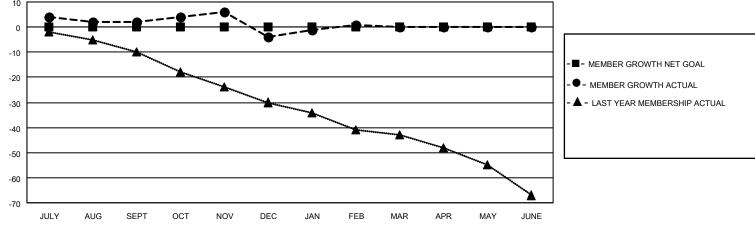

## LOCATION LOUISIANA

District 8 L

Results as of: 2/28/2022

| Clubs                 |               |           |               | Members               |                         |                         |                                                    |
|-----------------------|---------------|-----------|---------------|-----------------------|-------------------------|-------------------------|----------------------------------------------------|
| RESULTS FOR 2021-2022 |               |           |               | RESULTS FOR 2021-2022 |                         |                         |                                                    |
| QUARTER               | NEW CLUB GOAL | NEW CLUBS | DROPPED CLUBS | QUARTER               | MBER GROWTH NET<br>GOAL | MEMBER GROWTH<br>ACTUAL | DROPPED<br>MEMBERS ACTUAL<br>(including transfers) |
| JULY/AUG/SEPT         | 0             | 0         | 0             | JULY/AUG/SEPT         | 0                       | 11                      | 9                                                  |
| OCT/NOV/DEC           | 0             | 0         | 0             | OCT/NOV/DEC           | 0                       | 14                      | 19                                                 |
| JAN/FEB/MAR           | 0             | 0         | 0             | JAN/FEB/MAR           | 0                       | 10                      | 3                                                  |
| APR/MAY/JUNE          | 0             | 0         | 0             | APR/MAY/JUNE          | 0                       | 0                       | 0                                                  |

GOALS AND ACTUAL NEW CLUBS CUMULATIVE

| DROPPED CLUBS: 0        |         | 16 CLUBS OF 21 ADDED 1 OR<br>MORE NEW MEMBERS | GENDER DISTRIBUTION                          |                                        |  |
|-------------------------|---------|-----------------------------------------------|----------------------------------------------|----------------------------------------|--|
|                         |         |                                               | MALE                                         | 480 (71.96%)                           |  |
| DROPPED MEMBERS         |         |                                               | FEMALE<br>NON BINARY<br>PREFER NOT TO ANSWER | 187 (28.04%)<br>0 (0.00%)<br>0 (0.00%) |  |
| DECEASED                | 7       |                                               | THEFER NOT TO ANSWER                         | 0 (0.00 %)                             |  |
| CLUB CANCELLED<br>OTHER | 0<br>24 | CLICK HERE FOR CUMULATIVE<br>MEMBERSHIP DATA  | TOTAL FAMILY UNIT MEMBERS                    | 5 96                                   |  |
| TOTAL                   | 31      |                                               | FAMILY MEMBERS PAYING HA                     | lf dues 50                             |  |